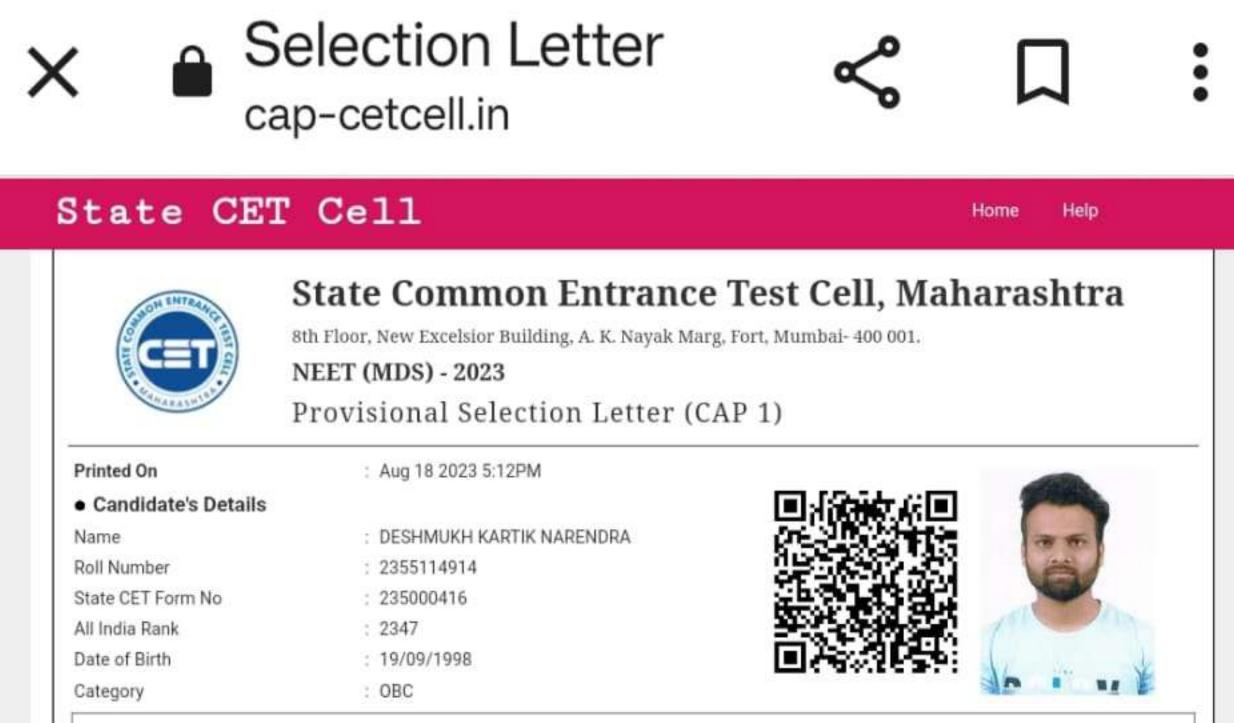

# State Common Entrance Test Cell, Maharashtra

8th Floor, New Excelsior Building, A. K. Nayak Marg, Fort, Mumbai- 400 001.

NEET (MDS) - 2023

# Provisional Selection Letter (CAP 1)

| Printed On                              | : Aug 18 2023 2:17PM    |
|-----------------------------------------|-------------------------|
| <ul> <li>Candidate's Details</li> </ul> |                         |
| Name                                    | : SANGLE ADITYA VINAYAK |
| Roll Number                             | 2355112224              |
| State CET Form No                       | : 235000154             |
| All India Rank                          | : 3341                  |
| Date of Birth                           | : 07/06/1997            |
| Category                                | : NTD                   |

#### Current Selection

| Round No - Date | Institute Name                                         | Course                 | Allotted Quota |
|-----------------|--------------------------------------------------------|------------------------|----------------|
| CAP 1 -         | 0503I : YERALA MEDICAL TRUSTS (Y.M.T.) DENTAL COLLEGE, | ORAL AND MAXILLOFACIAL | Institutional  |
| 18/08/2023      | KHARGHAR, NAVI MUMBAI                                  | SURGERY                | Quota          |